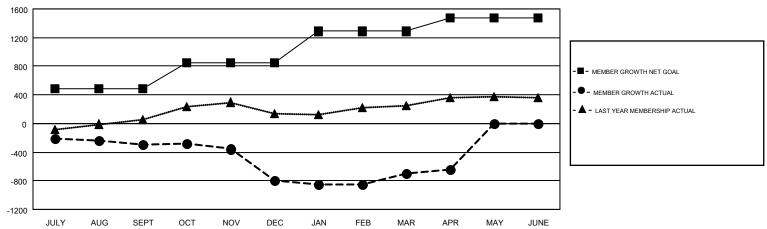

## GOALS AND ACTUAL MEMBERS CUMULATIVE

| DROPPED CLUBS: 26  DROPPED MEMBERS |              | 486 CLUBS OF 763 ADDED 1 OR MORE<br>NEW MEMBERS | GENDER DISTI<br>MALE<br>FEMALE | 7,737 (37.82%) |       |
|------------------------------------|--------------|-------------------------------------------------|--------------------------------|----------------|-------|
| DECEASED                           | 231          | CLICK HERE FOR CUMULATIVE                       | TOTAL FAMILY UNIT MEMBERS      |                | 3,721 |
| CLUB CANCELLED OTHER               | 250<br>2,563 | MEMBERSHIP DATA                                 | FAMILY MEMBERS PAYING HALF     |                | 1,939 |
| TOTAL                              | 3,044        |                                                 | 5023                           |                |       |