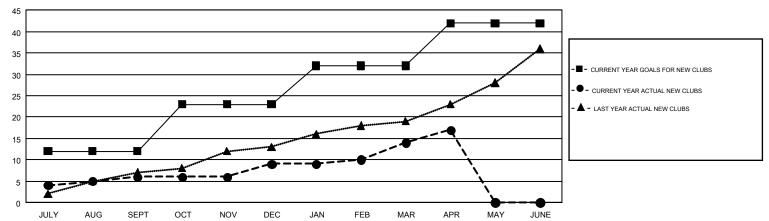

| JULY/AUG/SEPT         | 485                       | 953                     | 1,082                                              |  |
| OCT/NOV/DEC           | 11            | 3         | 17            | OCT/NOV/DEC           | 368                       | 625                     | 1,078                                              |  |
| JAN/FEB/MAR           | 9             | 5         | 4             | JAN/FEB/MAR           | 434                       | 843                     | 663                                                |  |
| APR/MAY/JUNE          | 10            | 3         | 1             | APR/MAY/JUNE          | 191                       | 309                     | 222                                                |  |

## GOALS AND ACTUAL NEW CLUBS CUMULATIVE



## GOALS AND ACTUAL MEMBERS CUMULATIVE



| DROPPED CLUBS: 26  DROPPED MEMBERS |              | 486 CLUBS OF 763 ADDED 1 OR MORE<br>NEW MEMBERS | GENDER DISTI<br>MALE<br>FEMALE | 7,737 (37.82%) |       |
|------------------------------------|--------------|-------------------------------------------------|--------------------------------|----------------|-------|
| DECEASED                           | 231          | CLICK HERE FOR CUMULATIVE                       | TOTAL FAMILY UNIT MEMBERS      |                | 3,721 |
| CLUB CANCELLED OTHER               | 250<br>2,563 | MEMBERSHIP DATA                                 | FAMILY MEMBERS PAYING HALF     |                | 1,939 |
| TOTAL                              | 3,044        |                                                 | 5023